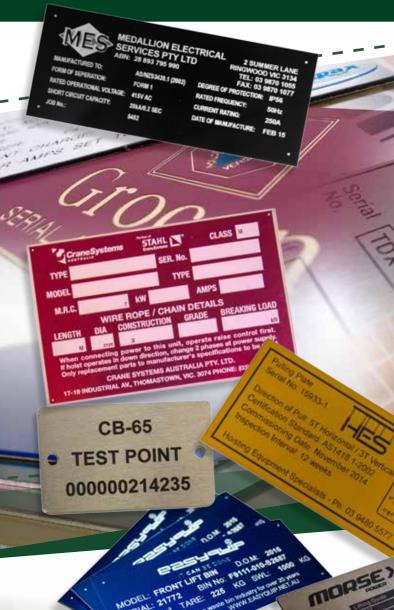

## Compliance & Builder ID Plates

Inscribe Australia manufactures any custom, heavy-duty, metal compliance ID and asset plates for a variety of industrial applications and can provide the plates as template blanks or fully engraved with data required. We have a great selection of stainless steel or colour anodised aluminum, these compliance plates are practically indestructible. All plates are custom made by either laser etching or machine engraved and paint filled process. Regardless of fabrication techniques, the applied markings are UV and scratch resistant and are suitable for use in harsh industrial conditions. We can add your company logo's and details or any other details, even QR and barcodes can be added to your plates.

#### Asset ID Plates

Protect your valuable assets with Asset ID Plates a permanent visual security marking for asset identification as recommended by the Police and insurance companies. Conforms to home office guidelines by using your name and postcode as a way of identifying your property - this will also help recovery in case of theft. Inscribe Australia has produced thousands of Asset ID plates over the years and supplied to local Authorities, NHW, educational establishments - even the police as well as thousands of companies. How detailed of engraving can you achieve on compliance plates?

These samples on this page says it all. At 100% speed, the laser can still achieve these engraving results. No tricks, no special optics, just clean laser quality.

Do you have a very detailed image to engrave, try it on any other laser, then engrave it on an our Epilog Laser. You'll see a higher quality engraving from the Epilog system, as well as higher speed engraving. We'll put our engraving quality up against anyone's

#### Bar code & QR codes on asset compliance plates

Whether you're looking for asset label for tracking your assets, or simply looking to incorporate a barcode on your compliance plate, We can laser mark some off the most common code like 128, 39 and QR formats. Barcode labels can contain alphanumeric characters (except EAN codes), and we can even supply them using variable data from Excel spreadsheets or database files. Utilising the latest in digital print technology, we are able to incorporate company corporate colours on your labels, delivered within a matter of days!