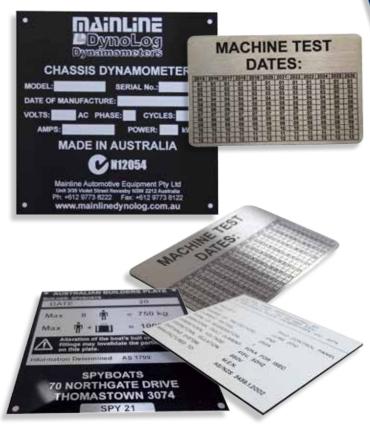

## Compliance & Builder ID Plates

Inscribe Australia manufactures any custom, heavy-duty, metal compliance ID and asset plates for a variety of industrial applications and can provide the plates as template blanks or fully engraved with data required. We have a great selection of stainless steel or colour anodised aluminum, these compliance plates are practically indestructible. All plates are custom made by either laser etching or machine engraved and paint filled process. Regardless of fabrication techniques, the applied markings are UV and scratch resistant and are suitable for use in harsh industrial conditions. We can add your company logo's and details or any other details, even QR and barcodes can be added to your plates.

#### Asset ID Plates

Protect your valuable assets with Asset ID Plates a permanent visual security marking for asset identification as recommended by the Police and insurance companies. Conforms to home office guidelines by using your name and postcode as a way of identifying your property - this will also help recovery in case of theft. Inscribe Australia has produced thousands of Asset ID plates over the years and supplied to local Authorities, NHW, educational establishments - even the police as well as thousands of companies. How detailed of engraving can you achieve on compliance plates?

These samples on this page says it all. At 100% speed, the laser can still achieve these engraving results. No tricks, no special optics, just clean laser quality.

Do you have a very detailed image to engrave, try it on any other laser, then engrave it on an our Epilog Laser. You'll see a higher quality engraving from the Epilog system, as well as higher speed engraving. We'll put our engraving quality up against anyone's

#### Bar code & QR codes on asset compliance plates

Whether you're looking for asset label for tracking your assets, or simply looking to incorporate a barcode on your compliance plate, We can laser mark some off the most common code like 128, 39 and QR formats. Barcode labels can contain alphanumeric characters (except EAN codes), and we can even supply them using variable data from Excel spreadsheets or database files. Utilising the latest in digital print technology, we are able to incorporate company corporate colours on your labels, delivered within a matter of days!