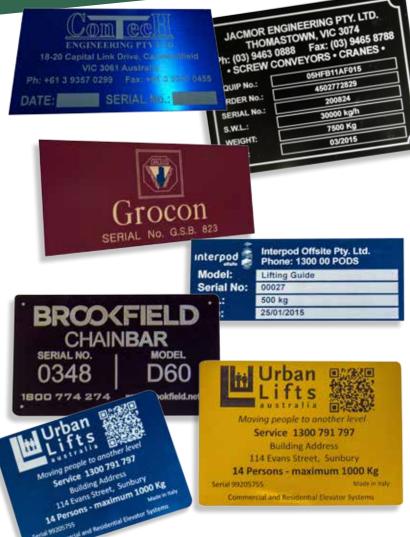

## Compliance & Builder ID Plates

Inscribe Australia manufactures any custom, heavy-duty, metal compliance ID and asset plates for a variety of industrial applications and can provide the plates as template blanks or fully engraved with data required. We have a great selection of stainless steel or colour anodised aluminum, these compliance plates are practically indestructible. All plates are custom made by either laser etching or machine engraved and paint filled process. Regardless of fabrication techniques, the applied markings are UV and scratch resistant and are suitable for use in harsh industrial conditions. We can add your company logo's and details or any other details, even QR and barcodes can be added to your plates.

#### Asset ID Plates

Protect your valuable assets with Asset ID Plates a permanent visual security marking for asset identification as recommended by the Police and insurance companies. Conforms to home office guidelines by using your name and postcode as a way of identifying your property - this will also help recovery in case of theft. Inscribe Australia has produced thousands of Asset ID plates over the years and supplied to local Authorities, NHW, educational establishments - even the police as well as thousands of companies. How detailed of engraving can you achieve on compliance plates?

These samples on this page says it all. At 100% speed, the laser can still achieve these engraving results. No tricks, no special optics, just clean laser quality.

Do you have a very detailed image to engrave, try it on any other laser, then engrave it on an our Epilog Laser. You'll see a higher quality engraving from the Epilog system, as well as higher speed engraving. We'll put our engraving quality up against anyone's

#### Bar code & QR codes on asset compliance plates

Whether you're looking for asset label for tracking your assets, or simply looking to incorporate a barcode on your compliance plate, We can laser mark some off the most common code like 128, 39 and QR formats. Barcode labels can contain alphanumeric characters (except EAN codes), and we can even supply them using variable data from Excel spreadsheets or database files. Utilising the latest in digital print technology, we are able to incorporate company corporate colours on your labels, delivered within a matter of days!