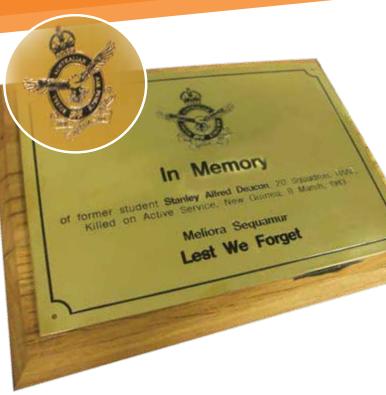

### **INSCRIBE AWARDS & MEMORIAL PLAQUES**

Inscribe has manufactured & delivered solutions to domestic, commercial & industrial clients including:

- Memorial Places
- Public Parks & Art Sculptures
- R.S.L & Sport Clubs
- Real estate & Body Corporate agents
- Schools & Hospitals
- Police , Navy & Military
- Governments & Council Departments

# Award & Memorial Plaques

12 wakefield

- Dr. Neville Lee See Mass asc
- Dr. Grace Lin MBBS HSc Gloved

kiora青

All our wooden plaques are priced with your personalized engraving and setup (one picture and any text) included. We do not charge by the letter, character or per line of text!