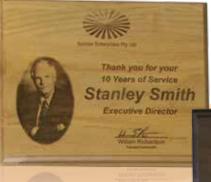

# Award & Memorial Plaques

12 wakefield

- Dr. Neville Lee See Mass asc
- Dr. Grace Lin MBBS HSc Gloved

kiora青

All our wooden plaques are priced with your personalized engraving and setup (one picture and any text) included. We do not charge by the letter, character or per line of text!